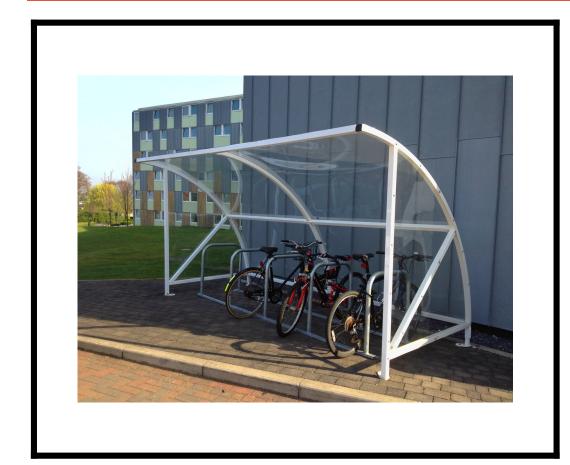

### **Product Images**

#### Description

One of our best-selling cycle shelters, it comes with all-around features to suit any environment and is also used and approved by Transport for London. The shelter is made of mild steel and with bolt-down fixing or underground fixing available. The bike shelter is available in a galvanised, polyester powder-coated RAL code colour finish or hot dipped galvanised and polyester powder-coated RAL code colour finish. It has an anti-vandal clear polycarbonate UV stable roof, with optional polycarbonate sides and swing or sliding gates. It comes with optional cycle parking - galvanised bike stands for safety and security, giving confidence to cyclists by allowing both the frame and wheels to be secured to the cycle stand.

#### Specification:

- Tested and approved to Transport for London Health and Safety standards and their Cycle Shelter of choice
- Recommended for Schools, Colleges, Universities, Offices and Public Buildings
- An extremely durable and resilient shelter, it has been structurally tested against the harshest conditions found in the UK and approved against BS EN standards
- Optional end polycarbonate panels to provide additional protection from the elements or to restrict access
- Optional cycle parking bike stands, hot dipped galvanised
- Optional assembly bolts, expanding foundation bolts for concrete plinth and arrangement drawing for assembly
- No-crawl under perimeter with adjustable feet and allows for fixing onto uneven surfaces
- Complies with secure storage as required by the Code for Sustainable Homes
- 50mm box tube to BS EN standards
- Frame comes with optional finishes raw, hot dipped galvanised or polyester powder coated to BS EN ISO 1461:1999 standard finish any RAL code colour, or both, which is recommended
- Shelter comes with adjustable overground fixing feet
- Single units can be placed alongside or opposite each other to form larger cycle storage areas
- Shelters and Enclosure come with latch and coded padlocks; optional lock with 2 keys; or ask us about our swipe card ID locking system
- This bike shelter can help contribute towards gaining ENE8 Cycle storage credits when used in the appropriate situation under the Code for Sustainable Homes

Product code: BDS0022

Size: 10 Bike Space BSC1 (2110): Length 4100mm Height 2200mm Width 2100mm