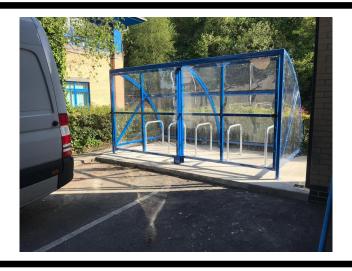

### **Product Images**

#### Description

One of our best-selling cycle shelters, it comes with all-around features to suit any environment and is also used and approved by Transport for London. The shelter is made of mild steel and with bolt-down fixing or underground fixing available. The bike shelter is available in a galvanised, polyester powder-coated RAL code colour finish or hot dipped galvanised and polyester powder-coated RAL code colour finish. It has an anti-vandal clear polycarbonate UV stable roof, with optional polycarbonate sides and swing or sliding gates. It comes with optional cycle parking - galvanised bike stands for safety and security, giving confidence to cyclists by allowing both the frame and wheels to be secured to the cycle stand.