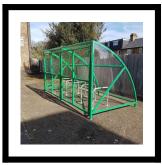

### **Product Images**

#### Description

One of our best-selling cycle shelters, it comes with all-around features to suit any environment and is also used and approved by Transport for London. The shelter is made of mild steel and with bolt-down fixing or underground fixing available. The bike shelter is available in a galvanised, polyester powder-coated RAL code colour finish or hot dipped galvanised and polyester powder-coated RAL code colour finish. It has an anti-vandal clear polycarbonate UV stable roof, with optional polycarbonate sides and swing or sliding gates. It comes with optional cycle parking - galvanised bike stands for safety and security, giving confidence to cyclists by allowing both the frame and wheels to be secured to the cycle stand.

#### Options:

The bicycle shelter comes with several options for finish. You can select a powder-coated colour in a RAL colour of your choice or have it hot-dipped galvanised, or both, and choose our combination add-on – hot-dipped galvanised and powder-coated in the colour of your choice. Alternatively, it can be manufactured and shipped raw. It can be selected with or without bike storage, LED light and polycarbonate side panels for added safety. You can also opt for swing or sliding gates, which can be made of steel mesh or polycarbonate. Furthermore, you can go a step further in your security and have a locking system with a coded padlock, swipe cards or lock and key. Lastly, you can have an optional central glazing strap to cover the place where the polycarbonate panels meet.