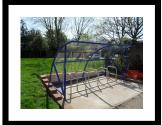

### **Product Images**

#### Description

One of our best-selling cycle shelters, it comes with all-around features to suit any environment and is also used and approved by Transport for London. The shelter is made of mild steel and with bolt-down fixing or underground fixing available. The bike shelter is available in a galvanised, polyester powder-coated RAL code colour finish or hot dipped galvanised and polyester powder-coated RAL code colour finish. It has an anti-vandal clear polycarbonate UV stable roof, with optional polycarbonate sides and swing or sliding gates. It comes with optional cycle parking - galvanised bike stands for safety and security, giving confidence to cyclists by allowing both the frame and wheels to be secured to the cycle stand.

#### Specification:

- Tested and approved to Transport for London Health and Safety standards and their Cycle Shelter of choice
- Recommended for Schools, Colleges, Universities, Offices and Public Buildings
- An extremely durable and resilient shelter, it has been structurally tested against the harshest conditions found in the UK and approved against BS EN standards
- Optional end polycarbonate panels to provide additional protection from the elements or to restrict access
- Optional cycle parking bike stands, hot dipped galvanised
- Optional assembly bolts, expanding foundation bolts for concrete plinth and arrangement drawing for assembly
- No-crawl under perimeter with adjustable feet and allows for fixing onto uneven surfaces
- Complies with secure storage as required by the Code for Sustainable Homes
- 50mm box tube to BS EN standards
- Frame comes with optional finishes raw, hot dipped galvanised or polyester powder coated to BS EN ISO 1461:1999 standard finish any RAL code colour, or both, which is recommended
- Shelter comes with adjustable overground fixing feet
- Single units can be placed alongside or opposite each other to form larger cycle storage areas
- Shelters and Enclosure come with latch and coded padlocks; optional lock with 2 keys; or ask us about our swipe card ID locking system
- This bike shelter can help contribute towards gaining ENE8 Cycle storage credits when used in the appropriate situation under the Code for Sustainable Homes